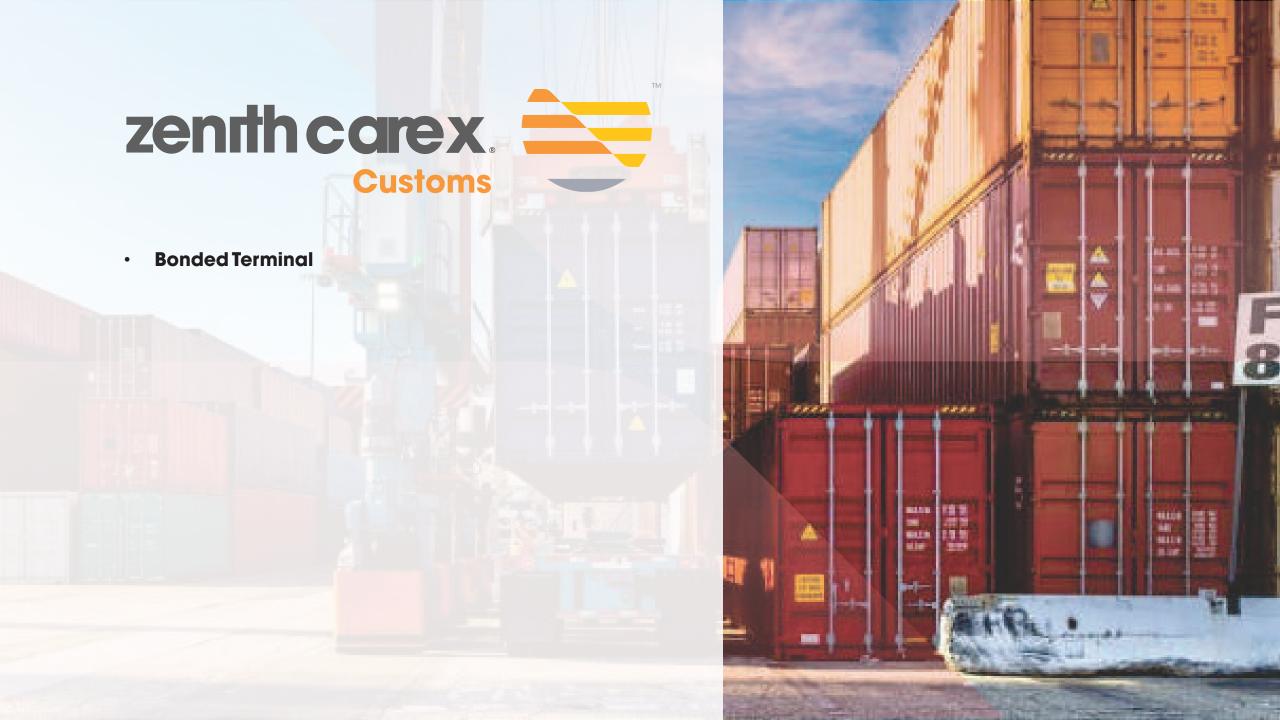

## Our Lagos **Bonded Terminal**

Strategically located along the Lagos-Ibadan expressway, our state-of-the-art Bonded Terminal is currently under construction. This facility will provide a secure and efficient environment for the storage and handling of bonded cargo.

#### **Key Features:**

- Strategically located for easy access to major transportation hubs
- State-of-the-art security systems for maximum cargo protection
- Efficient cargo handling and storage facilities
- Benefits:
- Reduced cargo clearance times
- Enhanced cargo security
- Improved supply chain efficiency

At Zenith Carex Express, we are committed to providing innovative logistics solutions that meet the evolving needs of our clients. Our Bonded Terminal will be a game-changer for businesses looking to streamline their cargo operations and improve their bottom line.